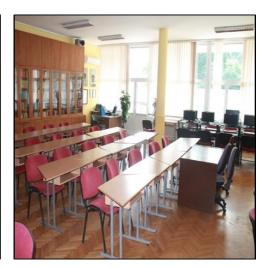

ulture Center.It is 1.6 km (about a 20-minute walk) from the National Assembly, 1.8 km (about a 20-minute walk) from Skadarlija, 2.1 km (about a 25-minute walk) from Knez Mihailova Street, and 2.9 km (about a 30-minute walk) from Kalemegdan. At a distance of up to 3 km (about a 30-minute walk) there are also most important museums, theaters and galleries, while in the area of Skadarlija and Knez Mihailova streets there is the largest range of catering facilities.

Public transport in Belgrade is free for all users,

## Reception





#### Rooms





Accommodation is in double and triple rooms.



## **RESTAURANT**



The diet is adapted to all the requirements of the participants.

Which must be specified in the application form.



#### Student club for a free time



# Working hall







### Recreation - swimming pool



### Recreation - fitness club







Recreation sport hall
and table
tennis





# In circle of dorms high school building is available for any use



## Complex has:



## Complex has free: