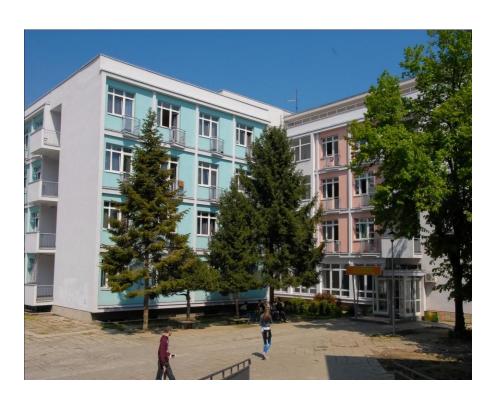

# Location: in the city center separate complex

The Student Dorm is located in an excellent location, in the wider center of Belgrade, on the territory of the municipality of Palilula, in the immediate vicinity of the Aleksandar Nikolić Sports Hall (Pionir Hall), the Radivoj Korać Basketball Hall, the Tašmajdan Sports Center and the Vlada Divljan Culture Center.It is 1.6 km (about a 20-minute walk) from the National Assembly, 1.8 km (about a 20-minute walk) from Skadarlija, 2.1 km (about a 25-minute walk) from Knez Mihailova Street, and 2.9 km (about a 30-minute walk) from Kalemegdan. At a distance of up to 3 km (about a 30-minute walk) there are also most important museums, theaters and galleries, while in the area of Skadarlija and Knez Mihailova streets there is the largest range of catering facilities.