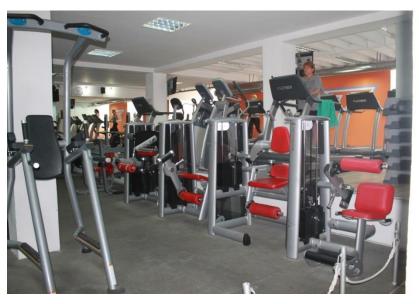

Assembly, 1.8 km (about a 20-minute walk) from Skadarlija, 2.1 km (about a 25-minute walk) from Knez Mihailova Street, and 2.9 km (about a 30-minute walk) from Kalemegdan. At a distance of up to 3 km (about a 30-minute walk) there are also most important museums, theaters and galleries, while in the area of Skadarlija and Knez Mihailova streets there is the largest range of catering facilities.

Public transport in Belgrade is free for all users,

## Reception





#### Rooms





Accommodation is in double and triple rooms.



## **RESTAURANT**



The diet is adapted to all the requirements of the participants.

Which must be specified in the application form.



#### Student club for a free time



# Working hall







### Recreation - swimming pool



### Recreation - fitness club







Recreation sport hall
and table
tennis





# In circle of dorms high school building is available for any use



## Complex has:



## Complex has free: