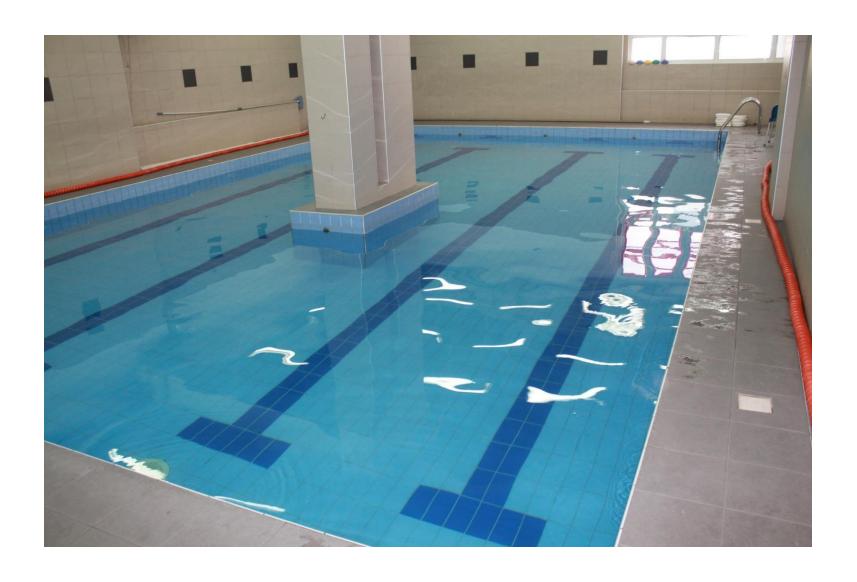

a 20-minute walk) from the National Assembly, 1.8 km (about a 20-minute walk) from Skadarlija, 2.1 km (about a 25-minute walk) from Knez Mihailova Street, and 2.9 km (about a 30-minute walk) from Kalemegdan. At a distance of up to 3 km (about a 30-minute walk) there are also most important museums, theaters and galleries, while in the area of Skadarlija and Knez Mihailova streets there is the largest range of catering facilities.

Public transport in Belgrade is free for all users,

## Reception





#### Rooms





Accommodation is in double and triple rooms.



## **RESTAURANT**



The diet is adapted to all the requirements of the participants.

Which must be specified in the application form.



#### Student club for a free time



# Working hall







### Recreation - swimming pool



### Recreation - fitness club







Recreation sport hall
and table
tennis





# In circle of dorms high school building is available for any use



## Complex has:



## Complex has free: