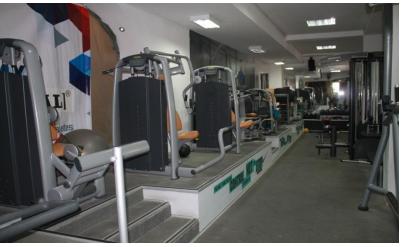

ssembly, 1.8 km (about a 20-minute walk) from Skadarlija, 2.1 km (about a 25-minute walk) from Knez Mihailova Street, and 2.9 km (about a 30-minute walk) from Kalemegdan. At a distance of up to 3 km (about a 30-minute walk) there are also most important museums, theaters and galleries, while in the area of Skadarlija and Knez Mihailova streets there is the largest range of catering facilities.

Public transport in Belgrade is free for all users,

## Reception





#### Rooms





Accommodation is in double and triple rooms.



## **RESTAURANT**



The diet is adapted to all the requirements of the participants.

Which must be specified in the application form.



#### Student club for a free time



# Working hall







### Recreation - swimming pool



### Recreation - fitness club







Recreation sport hall
and table
tennis





# In circle of dorms high school building is available for any use



## Complex has:



## Complex has free: