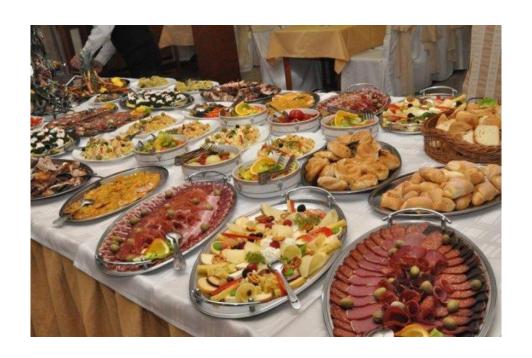

## **RESTAURANT**

The diet is adapted to all the requirements of the participants.

Which must be specified in the application form.