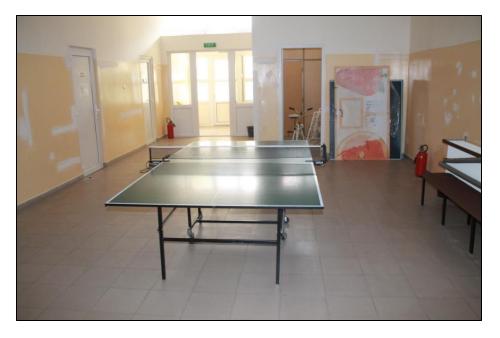

m Skadarlija, 2.1 km (about a 25-minute walk) from Knez Mihailova Street, and 2.9 km (about a 30-minute walk) from Kalemegdan. At a distance of up to 3 km (about a 30-minute walk) there are also most important museums, theaters and galleries, while in the area of Skadarlija and Knez Mihailova streets there is the largest range of catering facilities.

Public transport in Belgrade is free for all users,

## Reception





#### Rooms





Accommodation is in double and triple rooms.



## **RESTAURANT**



The diet is adapted to all the requirements of the participants.

Which must be specified in the application form.



#### Student club for a free time



# Working hall







### Recreation - swimming pool



### Recreation - fitness club







Recreation sport hall
and table
tennis





# In circle of dorms high school building is available for any use



## Complex has:



## Complex has free: