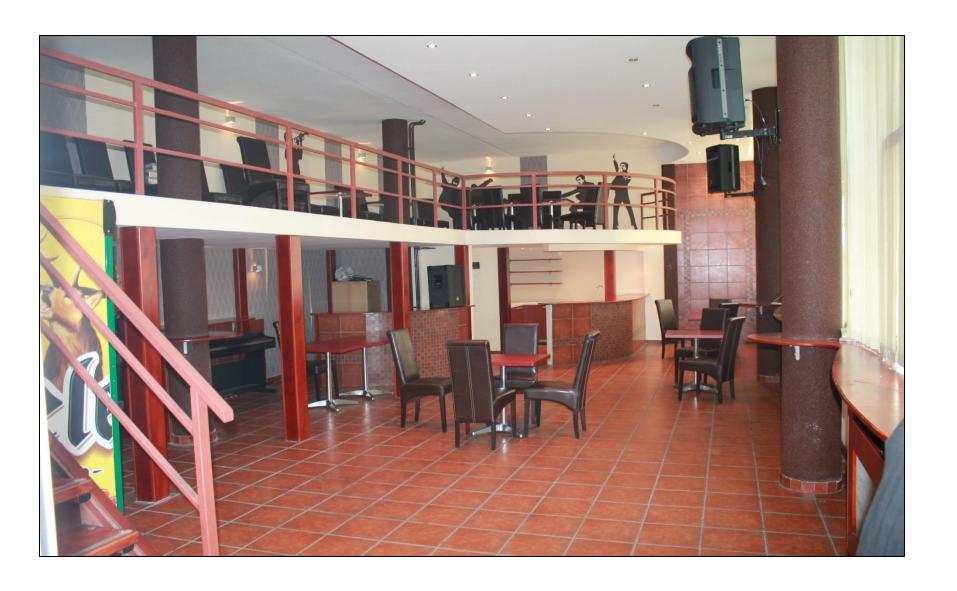

nd the Vlada Divljan Culture Center.It is 1.6 km (about a 20-minute walk) from the National Assembly, 1.8 km (about a 20-minute walk) from Skadarlija, 2.1 km (about a 25-minute walk) from Knez Mihailova Street, and 2.9 km (about a 30-minute walk) from Kalemegdan. At a distance of up to 3 km (about a 30-minute walk) there are also most important museums, theaters and galleries, while in the area of Skadarlija and Knez Mihailova streets there is the largest range of catering facilities.

Public transport in Belgrade is free for all users,

## Reception





#### Rooms





Accommodation is in double and triple rooms.



## **RESTAURANT**



The diet is adapted to all the requirements of the participants.

Which must be specified in the application form.



#### Student club for a free time



# Working hall







### Recreation - swimming pool



### Recreation - fitness club







Recreation sport hall
and table
tennis





# In circle of dorms high school building is available for any use



## Complex has:



## Complex has free: